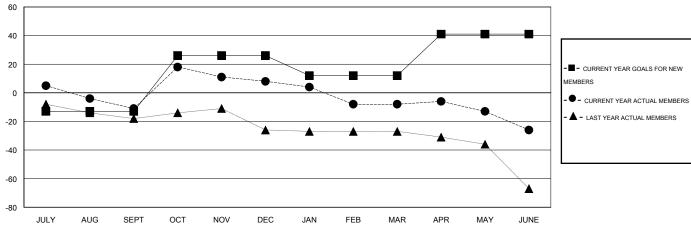

#### GOALS AND ACTUAL MEMBERS CUMULATIVE

| DROPPED CLUBS: 0 |                 | 43 CLUBS OF 60 ADDED 1 OR MORE<br>NEW MEMBERS | GENDER DISTRIBUTION  MALE 1,061 (65.25%)  FEMALE 565 (34.75%) |     |     |
|------------------|-----------------|-----------------------------------------------|---------------------------------------------------------------|-----|-----|
| DROPPED MEMBERS  |                 |                                               |                                                               | ,   |     |
| DECEASED         | 36<br>0         | CLICK HERE FOR HEALTH                         | FAMILY UNIT MEMBERS                                           |     | 265 |
| OTHER 146        | ASSESSMENT DATA | HEAD OF HOUSEHOLD                             |                                                               | 128 |     |
| TOTAL            | 182             |                                               | NON-HEAD OF HOUSEHOLD                                         | D   | 137 |